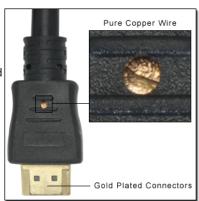

### **Specifications**

- · Length: 6ft, 10ft, 16ft
- · Connectors: Male/Male & Male/DVI-Male
- · Material: Connectors- 24k Gold, Wiring Copper
- · Sheilding: Triple Layer
- · HDCP: Fully Compliant
- · HDMI Spec: 1.2

#### **Features**

- 24K Gold plated connectors
- HDMI 19-Pins Specification
- Supports multiple audio formats, from stereo to multi channel sound
- Suitable for use in HDTV. Home Theatre, game consoles and projector based applications
- Fully HDCP Compliant to provide the highest level of signal quality